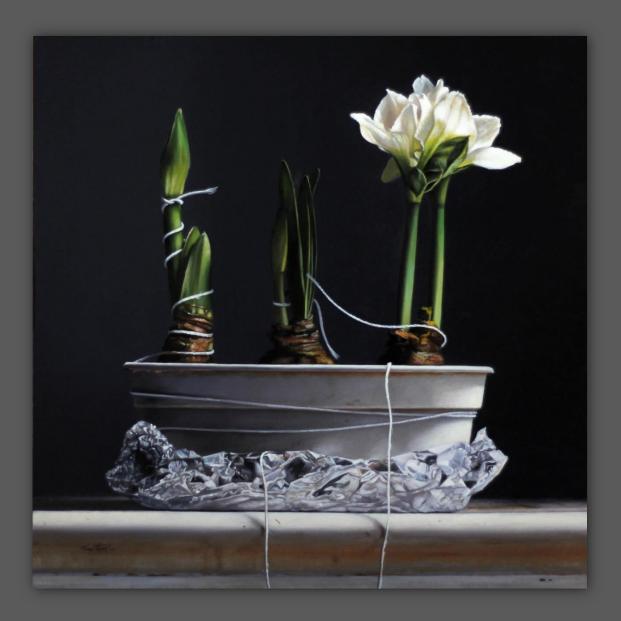

## joshua suda – fire (work in progress) oil

richard hall – kiss of death 24x36 oil

richard hall – stealing a kiss 10x18 oil

richard hall - sealed with a kiss 10x16 oil

richard hall – beloved 10x16 oil

larry preston – forcing amaryllis 18x18 oil

larry preston – green vase amaryllis 16x12 oil

larry preston – old bottles 28x20 oil

larry preston – the apple 8x8 oil

larry preston – eggs + shells no.7 9x24 oil

larry preston – narcissus 28x19 oil

larry preston - canton with fruit 15x34 oil