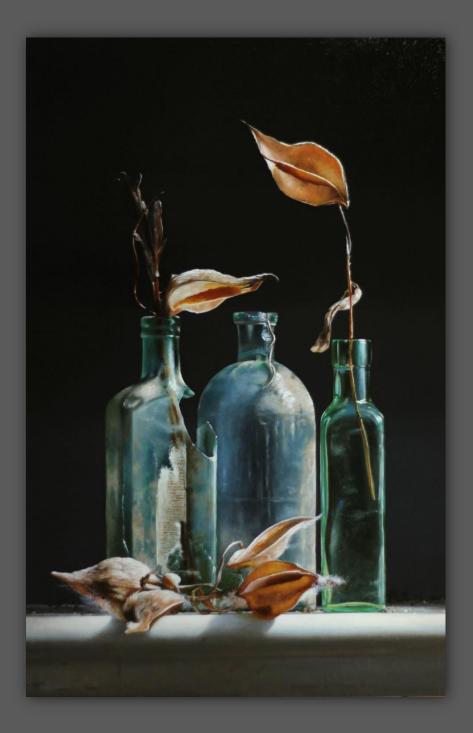

larry preston – green vase amaryllis 16x12 oil

larry preston – old bottles 28x20 oil

larry preston – the apple 8x8 oil

larry preston – eggs + shells no.7 9x24 oil

larry preston – narcissus 28x19 oil

larry preston - canton with fruit 15x34 oil