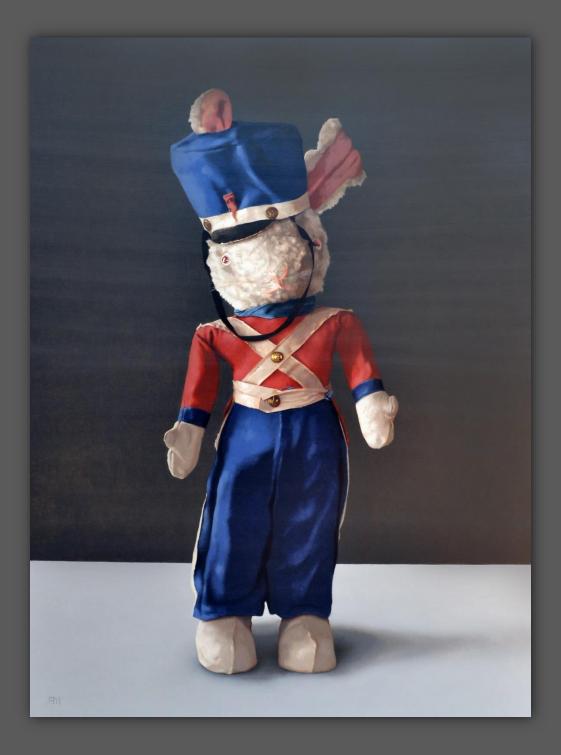

adam vinson – full moon 10x10 oil

adam vinson – cherry 10x8 oil

richard murdock – sweet love in a cold world 24x36 oil

richard murdock – the loyal rabbit 48x36 oil

richard murdock – eat first 10x8\_oil

richard murdock – fat and happy 7x5 oil