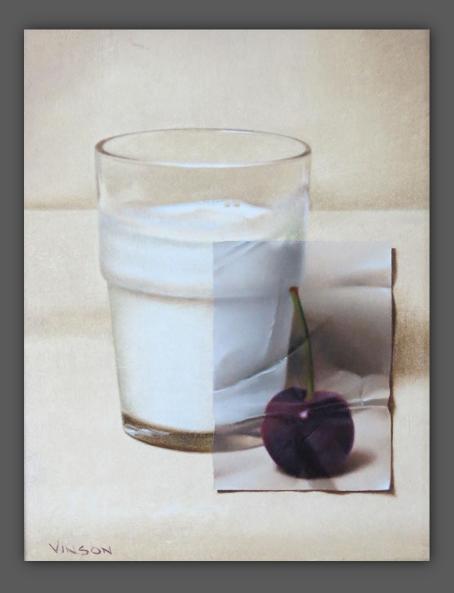

adam vinson – full moon 10x10 oil

adam vinson – cherry 10x8 oil

richard murdock – sweet love in a cold world 24x36 oil

richard murdock – the loyal rabbit 48x36 oil

richard murdock – eat first 10x8\_oil

richard murdock – fat and happy 7x5 oil