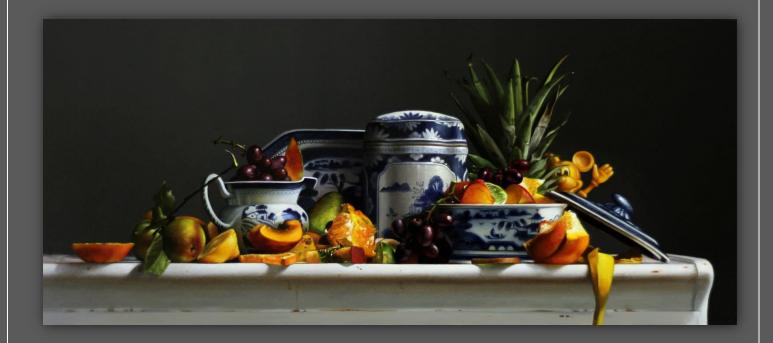

larry preston – green vase amaryllis 16x12 oil

larry preston – old bottles 28x20 oil

larry preston – the apple 8x8 oil

larry preston – eggs + shells no.7 9x24 oil

larry preston – narcissus 28x19 oil

larry preston - canton with fruit 15x34 oil