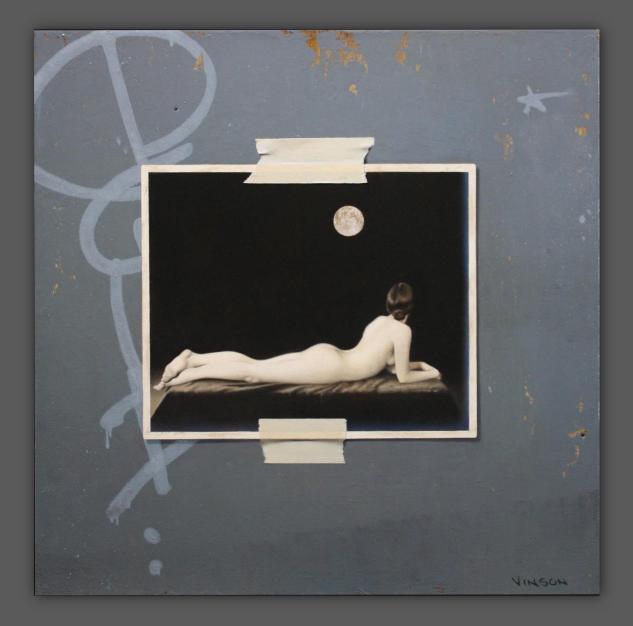

adam vinson – full moon 10x10 oil

adam vinson – cherry 10x8 oil

richard murdock – sweet love in a cold world 24x36 oil

richard murdock – the loyal rabbit 48x36 oil

richard murdock – eat first 10x8\_oil

richard murdock – fat and happy 7x5 oil