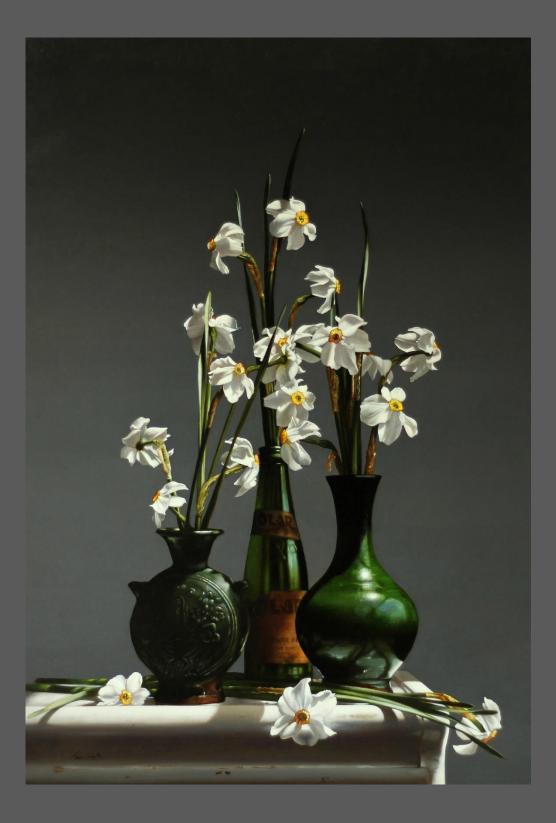

larry preston – green vase amaryllis 16x12 oil

larry preston – old bottles 28x20 oil

larry preston – the apple 8x8 oil

larry preston – eggs + shells no.7 9x24 oil

larry preston – narcissus 28x19 oil

larry preston - canton with fruit 15x34 oil