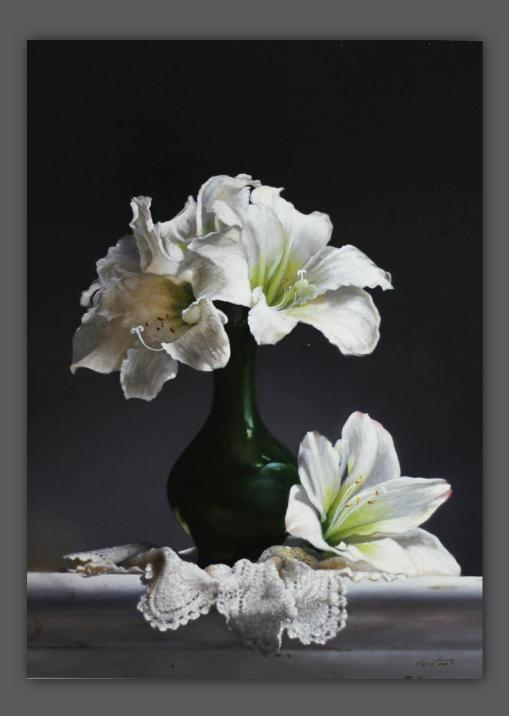

larry preston – green vase amaryllis 16x12 oil

larry preston – old bottles 28x20 oil

larry preston – the apple 8x8 oil

larry preston – eggs + shells no.7 9x24 oil

larry preston – narcissus 28x19 oil

larry preston - canton with fruit 15x34 oil