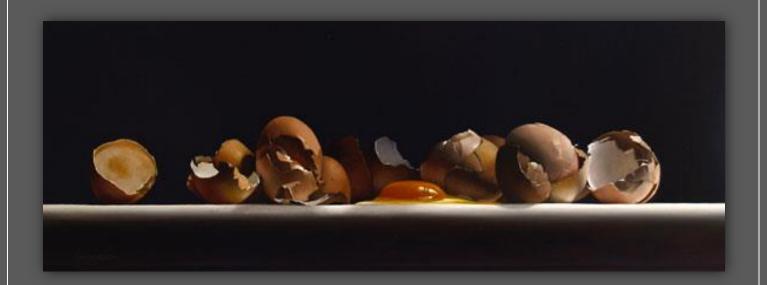

larry preston – green vase amaryllis 16x12 oil

larry preston – old bottles 28x20 oil

larry preston – the apple 8x8 oil

larry preston – eggs + shells no.7 9x24 oil

larry preston – narcissus 28x19 oil

larry preston - canton with fruit 15x34 oil