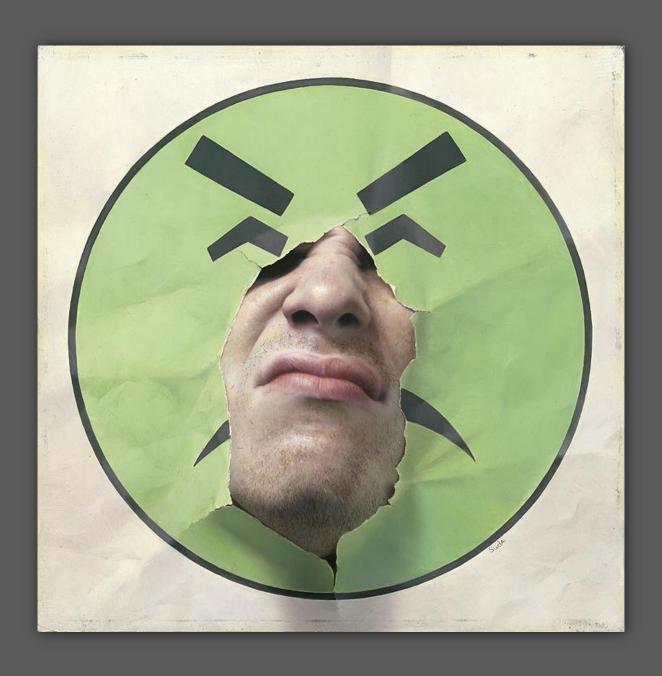

wallflower 30x24 oil on panel \$14600. -\$2920. (20%) = \$11680. / \$2920. per month for 4 months

i'm a happy guy 25x19 oil on panel \$7850. -\$1570. (20%) = \$6280. / \$1570. per month for 4 months

the dragon 30x20 oil on panel \$7850. -\$1570. (20%) = \$6280. / \$1570. per month for 4 months