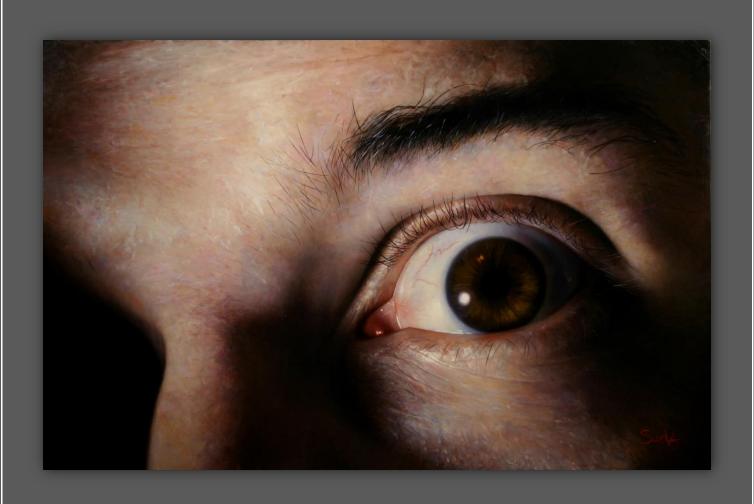

wallflower 30x24 oil on panel \$14600. -\$2920. (20%) = \$11680. / \$2920. per month for 4 months

i'm a happy guy 25x19 oil on panel \$7850. -\$1570. (20%) = \$6280. / \$1570. per month for 4 months

the dragon 30x20 oil on panel \$7850. -\$1570. (20%) = \$6280. / \$1570. per month for 4 months