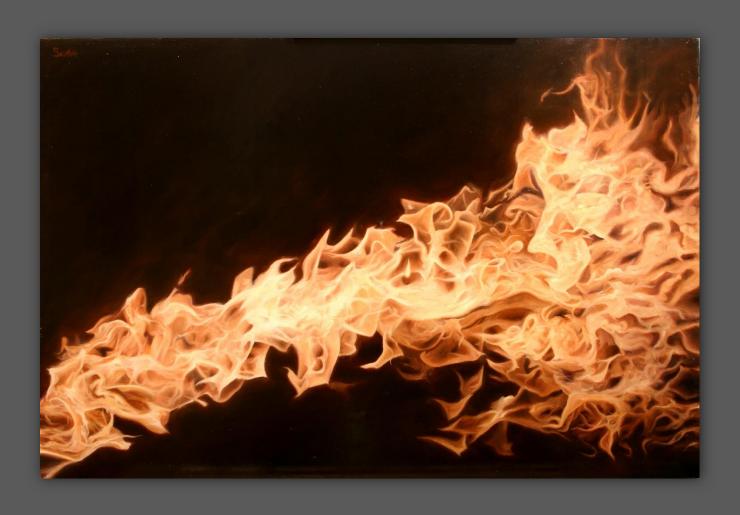

wallflower 30x24 oil on panel \$14600. -\$2920. (20%) = \$11680. / \$2920. per month for 4 months

i'm a happy guy 25x19 oil on panel \$7850. -\$1570. (20%) = \$6280. / \$1570. per month for 4 months

the dragon 30x20 oil on panel \$7850. -\$1570. (20%) = \$6280. / \$1570. per month for 4 months