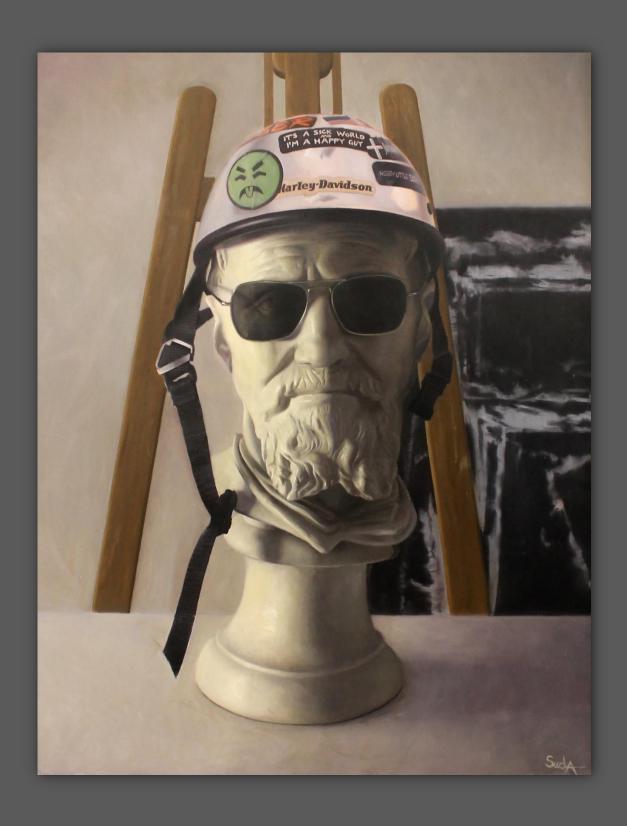

wallflower 30x24 oil on panel \$14600. -\$2920. (20%) = \$11680. / \$2920. per month for 4 months

i'm a happy guy 25x19 oil on panel \$7850. -\$1570. (20%) = \$6280. / \$1570. per month for 4 months

the dragon 30x20 oil on panel \$7850. -\$1570. (20%) = \$6280. / \$1570. per month for 4 months