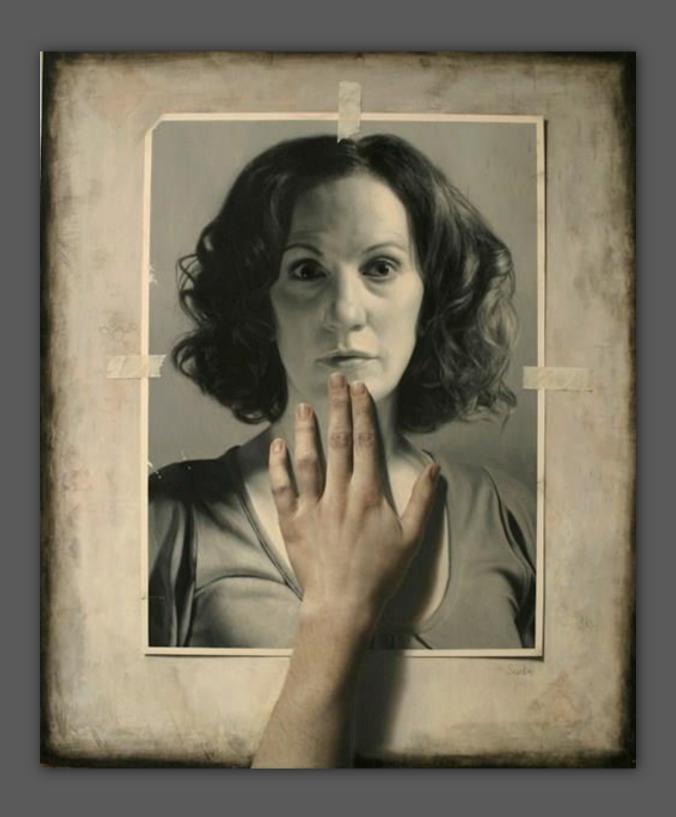

wallflower 30x24 oil on panel \$14600. -\$2920. (20%) = \$11680. / \$2920. per month for 4 months

i'm a happy guy 25x19 oil on panel \$7850. -\$1570. (20%) = \$6280. / \$1570. per month for 4 months

the dragon 30x20 oil on panel \$7850. -\$1570. (20%) = \$6280. / \$1570. per month for 4 months